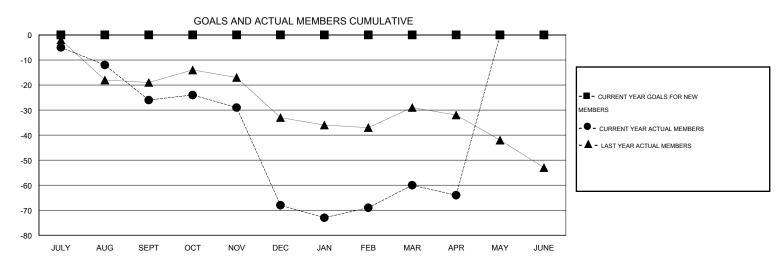

## GOALS AND ACTUAL NEW CLUBS CUMULATIVE

| DROPPED CLUBS: 2  |     | 20 CLUBS OF 29 ADDED 1 OR MORE | GENDER DISTRIBUTION   |              |     |
|-------------------|-----|--------------------------------|-----------------------|--------------|-----|
|                   |     | NEW MEMBERS                    | MALE                  | 421 (65.17%) |     |
| DDODDED MEMBERS   |     |                                | FEMALE                | 225 (34.83%) |     |
| DROPPED MEMBERS   |     |                                |                       |              |     |
| DECEASED          | 12  | CLICK HERE FOR HEALTH          |                       |              | 163 |
| CLUB CANCELLED 24 |     | ASSESSMENT DATA                | FAMILY UNIT MEMBERS   |              |     |
| OTHER             | 93  |                                | HEAD OF HOUSEHOLD     |              |     |
| TOTAL             | 129 |                                | NON-HEAD OF HOUSEHOLD |              |     |